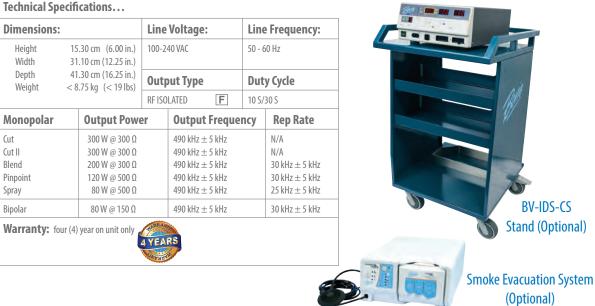

### Technical Specifications...

Bovie Medical Corporation • 5115 Ulmerton Road • Clearwater, FL 33760 • www.boviemed.com • sales@boviemed.com U.S. Phone 1-800-537-2790 • Fax 1-800-323-1640 • Int'l Phone +1-727-384-2323 • Fax +1-727-347-9144