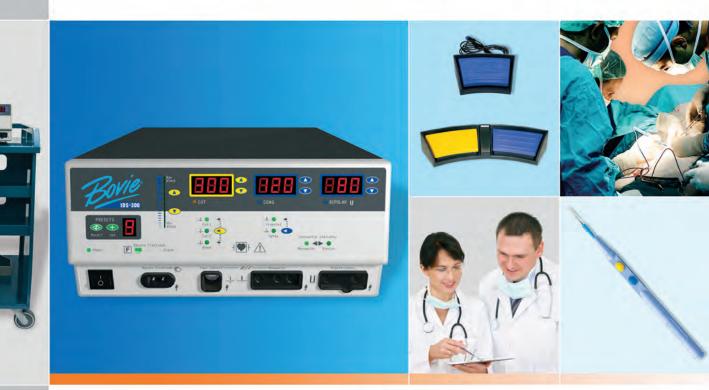

# ELECTROSURGICAL GENERATOR

CUTTING EDGE

300 Watts of Cutting power

### CONVENIENCE

Ten (10) Doctor Presets for quick, uncomplicated setup between procedures

## VERSATILITY

Offers two (2) modes of Pure Cut, ten (10) modes of Blend, two (2) modes of Coagulation, Bipolar Coagulation and Bovie FCFS<sup>™</sup> technology allowing the Doctor to move almost effortlessly from Monopolar to Bipolar during procedure

### **SECURITY**

The IDS-300 is designed with state-of-the-art safety features including Bovie NEM<sup>™</sup> pad sensing technology which monitors the return electrode for optimum patient protection. Bovie DED<sup>™</sup> monitors all functions of the generator to ensure constant safety for the patient, doctor and OR staff.